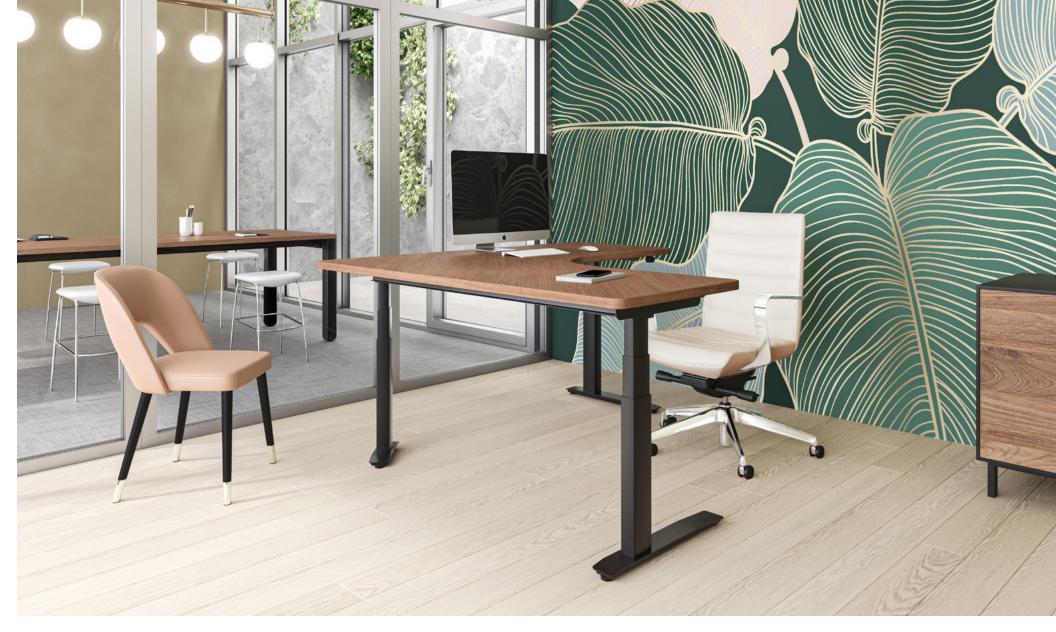

KATHRYN MINSHEW

CEO AND CO-FOUNDER OF THE MUSE

**Elle table** with Ella monitor arm and docking station

HI HAT workstation with power & data beam, Evo dual monitor arm, power module, PET divider, and mobile ped