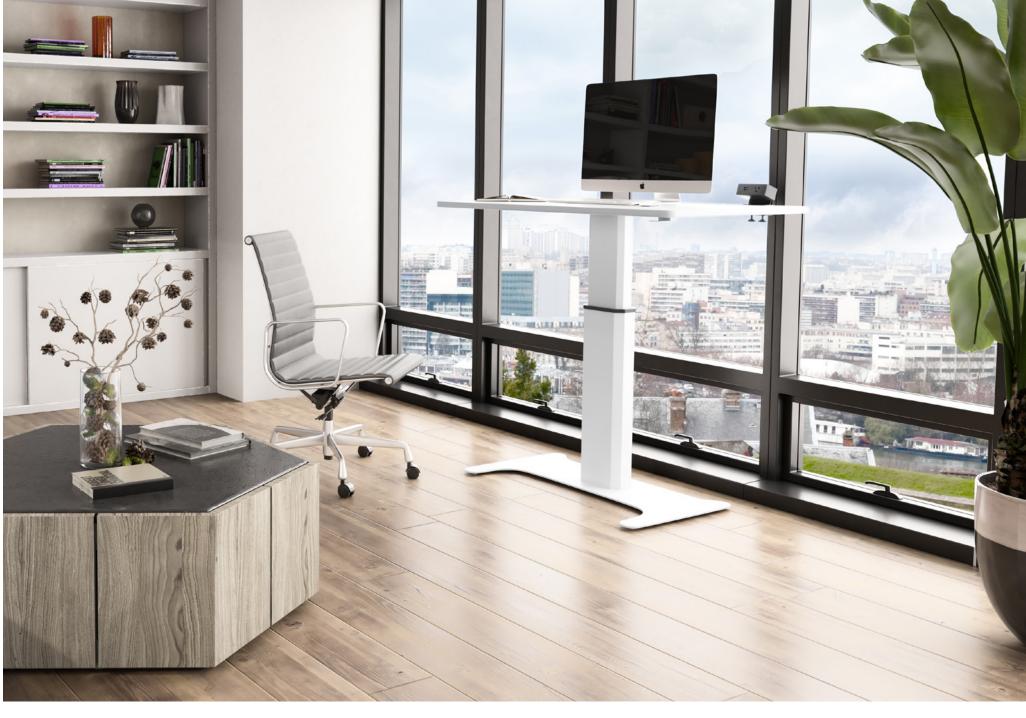

KATHRYN MINSHEW

CEO AND CO-FOUNDER OF THE MUSE

**Elle table** with Ella monitor arm and docking station

HI HAT workstation with power & data beam, Evo dual monitor arm, power module, PET divider, and mobile ped