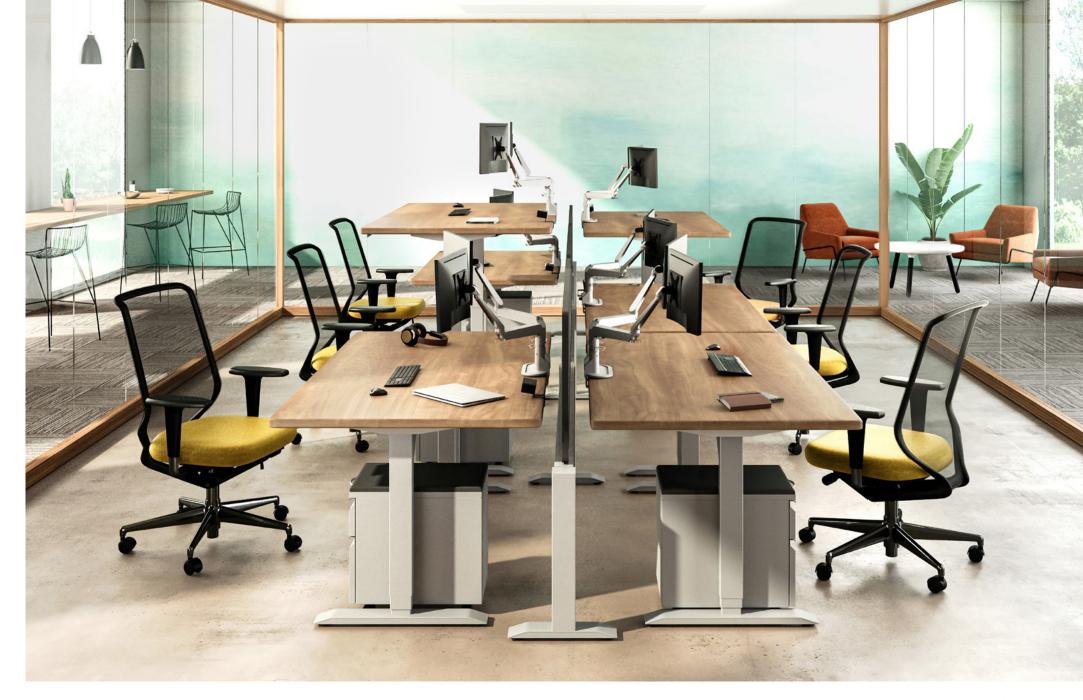

**HAT Benching** with 7000 dual monitor arm, Mesa PET wrap divider, and mobile ped

M Freestanding table with power module

M Quad table

UNDERSTANDING YOUR EMPLOYEE'S PERSPECTIVE CAN GO A LONG WAY TOWARDS INCREASING PRODUCTIVITY AND HAPPINESS.